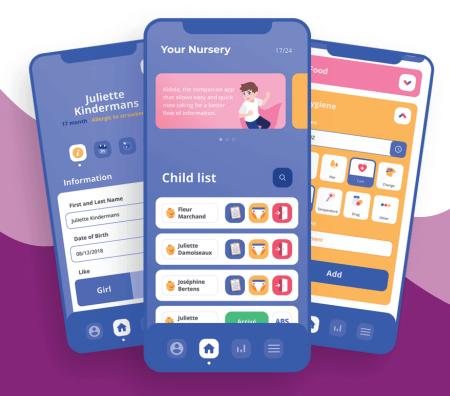

Dëst Joer si mir frou Iech zwou Neiegkeete matzedeelen:

- De Start vun der Applikatioun, Kidola, stellt e wichtege Schrëtt an eisem kontinuéierlechen Engagement duer fir Är Erfarung mat eiser Maison Relais ze verbesseren an ze vereinfachen. Kidola erliichtert d'Aschreiwung vun Ärem/Äre Kand/Kanner fir eis Servicer fir d'Schouljoer 2024/25, souwéi d'Kommunikatioun tëscht der Maison Relais an den Elteren.
- Ab der Rentrée 2024/2025 ginn och d'Kanner, déi am Précoce (Cycle I) an der Stengeforter Grondschoul ageschriwwe sinn, ausserhalb vun de Schoulzäiten (tëschent 7:00 an 19:00 Auer) an der Maison Relais vun eisen Ekippen encadréiert. D'Aschreiwunge geschéie genee wéi fir déi aner Klassen, entweder iwwer d'Formulairen aus dem Kannerbuet oder iwwer déi nei Kidola-App.

This year, we are delighted to present two new features:

- The launch of the Kidola application represents a significant step in our ongoing commitment to improve and simplify your experience with Maison Relais. Kidola will facilitate the process of registering your children for our services for the 2024/25 school year, as well as communication between Maison Relais and parents.
- Starting from the new school year, Maison Relais will offer supervision for children enrolled in early education (Cycle I) at the Steinfort primary school, outside school hours, from 7am to 7pm. Registration will be done in the same way as for other classes, either via the forms available in the "Kannerbuet" or through the new Kidola app.